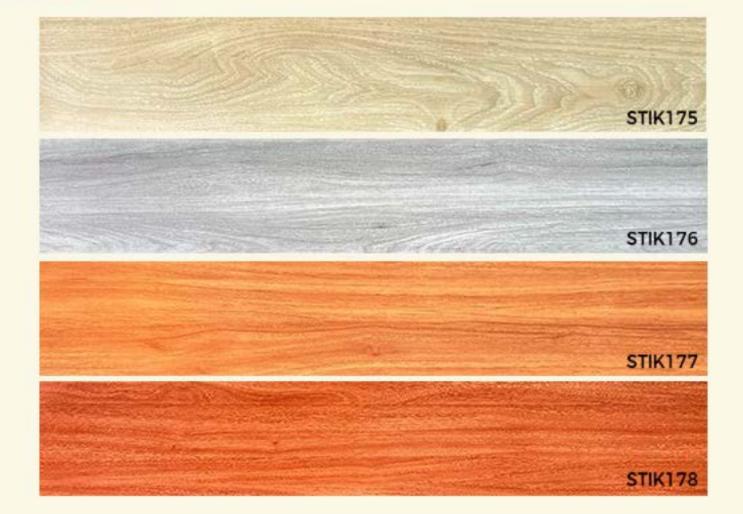

# PLANKS 1.7MM (STIK SERIES)

• 1 KOTAK 36 PCS PLANK (54 SQFT)

SAIZ PLANK: 6" X 36" (152.4MM X 914.4MM)
 KETEBALAN: 1.2MM - 1.7MM COMPRESSED

MATERIAL : C-PVC

BACKING : X-TRA GRIP ADHESIVE

RM 151.20

**HARGA PROMOSI** 

RM **75.60** PER KOTAK

RM**2.80**PER SQFT