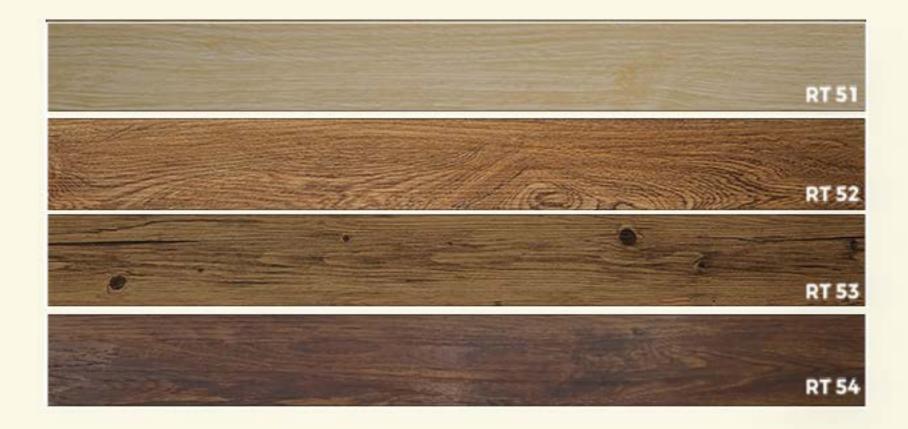

### LANTAI VINYL AQSA® RT SERIES (2MM COMPRESSED)

HARGA BIASA
RM 136.80
PER KOTAK
HARGA PROMOSI
RM 64.80
PER KOTAK
RM 3.80

#### SUPER COMPACT VINYL PLANKS 2MM COMPRESSED

1 KOTAK 24 PCS PLANK (36 SQFT)

SAIZ PLANK: 6" X 36" (152.4MM X 914.4MM)

· KETEBALAN : 2MM (COMPRESSED)

### LANTAI VINYL AQSA® RT SERIES (2MM COMPRESSED)

RM 136.80

**HARGA PROMOSI** 

RM**64**\_80

RM3.80

### SUPER COMPACT VINYL PLANKS 2MM COMPRESSED

1 KOTAK 24 PCS PLANK (36 SQFT)

SAIZ PLANK: 6" X 36" (152.4MM X 914.4MM)

· KETEBALAN : 2MM (COMPRESSED)