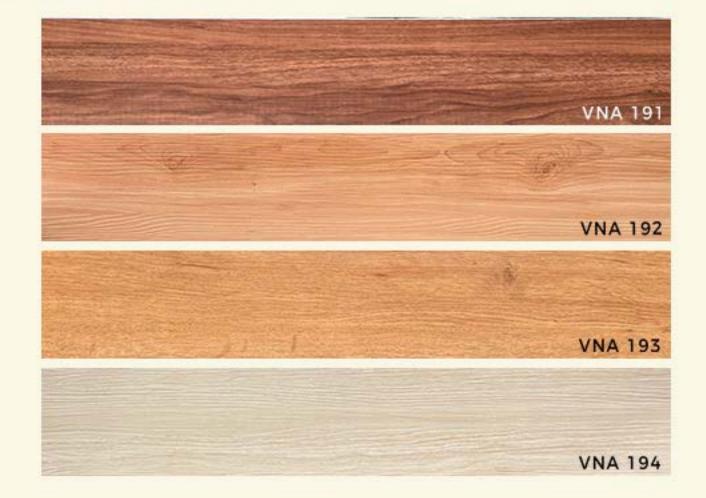

### LANTAI VINYL AQSA® RT SERIES (2MM COMPRESSED)

HARGA BIASA
RM 136.80
PER KOTAK
HARGA PROMOSI
RM 64.80
PER KOTAK
RM 3.80

#### SUPER COMPACT VINYL PLANKS 2MM COMPRESSED

1 KOTAK 24 PCS PLANK (36 SQFT)

SAIZ PLANK: 6" X 36" (152.4MM X 914.4MM)

· KETEBALAN : 2MM (COMPRESSED)

### LANTAI VINYL AQSA® RT SERIES (2MM COMPRESSED)

RM 136.80

**HARGA PROMOSI** 

RM**64**\_80

RM3.80

### SUPER COMPACT VINYL PLANKS 2MM COMPRESSED

1 KOTAK 24 PCS PLANK (36 SQFT)

SAIZ PLANK: 6" X 36" (152.4MM X 914.4MM)

· KETEBALAN : 2MM (COMPRESSED)