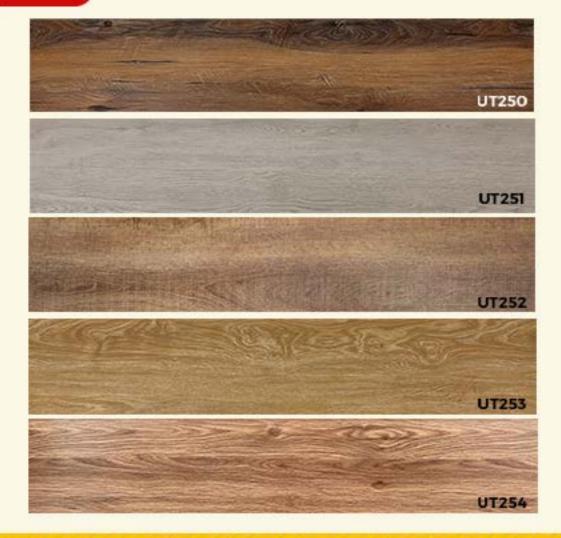

### LANTAI VINYL AQSA® DRYBACK VINYL (KV SERIES)

RM 136.80

**HARGA PROMOSI** 

RM**64.8**0

RM 3.80

### SUPER COMPACT VINYL PLANKS 2.2MM

1 KOTAK 24 PCS PLANK (36 SQFT)

SAIZ PLANK: 6" X 36" (152.4MM X 914.4MM)

KETEBALAN : 2.2MM
 MATERIAL : C-PVC

BACKING : REINFORCED FIBERGLASS