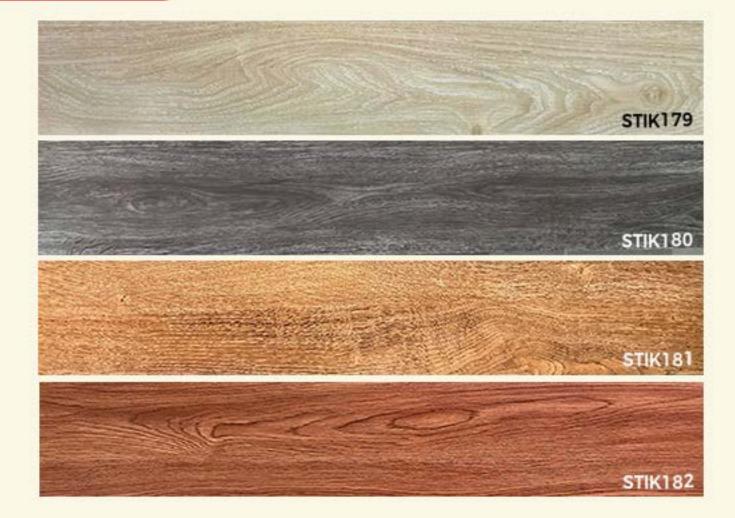

# PLANKS 1.7MM (STIK SERIES)

1 KOTAK 36 PCS PLANK (54 SQFT)

SAIZ PLANK: 6" X 36" (152.4MM X 914.4MM)
 KETEBALAN: 1.2MM - 1.7MM COMPRESSED

MATERIAL : C-PVC

BACKING : X-TRA GRIP ADHESIVE

RM217.00 PER KOTAK

**HARGA PROMOSI** 

RM 108.50

RM**2**.80