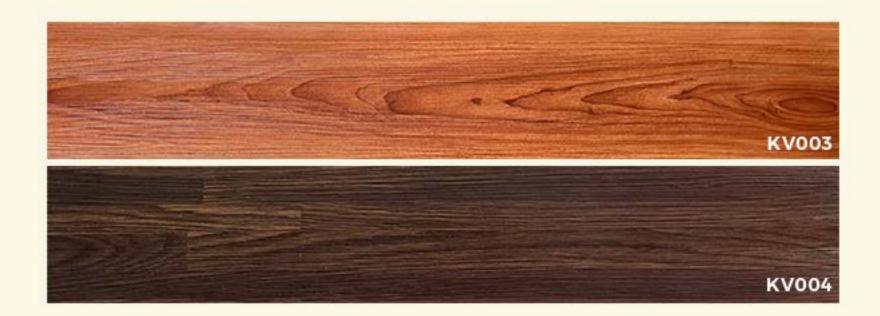

### LANTAI VINYL AQSA® DRYBACK VINYL (KV SERIES)

RM 136.80

**HARGA PROMOSI** 

RM**64.8**0

RM 3.80

### SUPER COMPACT VINYL PLANKS 2.2MM

1 KOTAK 24 PCS PLANK (36 SQFT)

SAIZ PLANK: 6" X 36" (152.4MM X 914.4MM)

KETEBALAN : 2.2MM
 MATERIAL : C-PVC

BACKING : REINFORCED FIBERGLASS