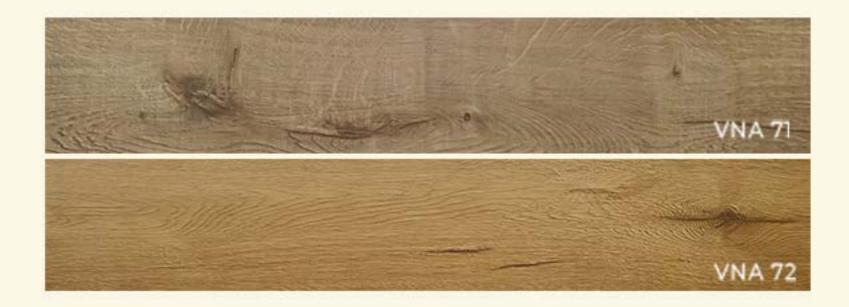

CS PLANK (54 SQFT)

SAIZ PLANK: 6" X 36" (152.4MM X 914.4MM)
 KETEBALAN: 1.2MM - 1.7MM COMPRESSED

MATERIAL : C-PVC

BACKING : X-TRA GRIP ADHESIVE



RM217.00 PER KOTAK

**HARGA PROMOSI** 

RM 108.50

RM**2**.80

# XTRA LARGE ADHESIVE VINYL TILES 1.7MM (XLM SERIES)

1 KOTAK 20 PCS PLANK (77.5 SQFT)

SAIZ PLANK: 24" X 24" (600MM X 600MM)
 KETEBALAN: 1.2MM - 1.7MM COMPRESSED

MATERIAL : C-PVC

BACKING : X-TRA GRIP ADHESIVE





XLM604 XLM605

### LANTAI VINYL AQSA® VINYL STICKER AQSA®



RM144.00

**HARGA PROMOSI** 

RM **122.40** 

RM4.00

### VINYL STICKER AQSA® MUDAH PASANG

- 1 KOTAK 24 PCS PLANK (36 SQFT)
- SAIZ PLANK: 6" X 36" (152.4MM X 914.4MM)
- KETEBALAN: 2MM COMPRESSED
- LANTAI DALAM KEADAAN BAIK DAN BERSIH
- LEPAS TAMPAL TEKAN DENGAN KUAT
- TIDAK BOLEH DISIMPAN DI KAWASAN PANAS



### LANTAI VINYL AQSA® VINYL STICKER AQSA®



RM 144.00

**HARGA PROMOSI** 

RM 122.40

RM**4.00**PER SQFT

### VINYL STICKER AQSA® MUDAH PASANG

- 1 KOTAK 24 PCS PLANK (36 SQFT)
- SAIZ PLANK: 6" X 36" (152.4MM X 914.4MM)
- KETEBALAN: 2MM COMPRESSED
- LANTAI DALAM KEADAAN BAIK DAN BERSIH
- LEPAS TAMPAL TEKAN DENGAN KUAT
- TIDAK BOLEH DISIMPAN DI KAWASAN PANAS



### LANTAI VINYL AQSA® RT SERIES (2MM COMPRESSED)



HARGA BIASA
RM 136.80
PER KOTAK
HARGA PROMOSI
RM 64.80
PER KOTAK
RM 3.80

#### SUPER COMPACT VINYL PLANKS 2MM COMPRESSED

1 KOTAK 24 PCS PLANK (36 SQFT)

SAIZ PLANK: 6" X 36" (152.4MM X 914.4MM)

· KETEBALAN : 2MM (COMPRESSED)



### LANTAI VINYL AQSA® RT SERIES (2MM COMPRESSED)



RM 136.80

**HARGA PROMOSI** 

RM**64**\_80

RM3.80

### SUPER COMPACT VINYL PLANKS 2MM COMPRESSE