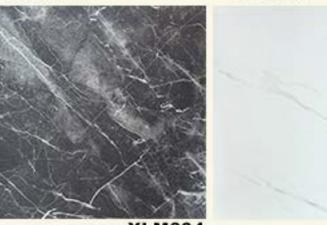

# XTRA LARGE ADHESIVE VINYL TILES 1.7MM (XLM SERIES)

1 KOTAK 20 PCS PLANK (77.5 SQFT)

SAIZ PLANK: 24" X 24" (600MM X 600MM)
 KETEBALAN: 1.2MM - 1.7MM COMPRESSED

MATERIAL : C-PVC

BACKING : X-TRA GRIP ADHESIVE

XLM604 XLM605