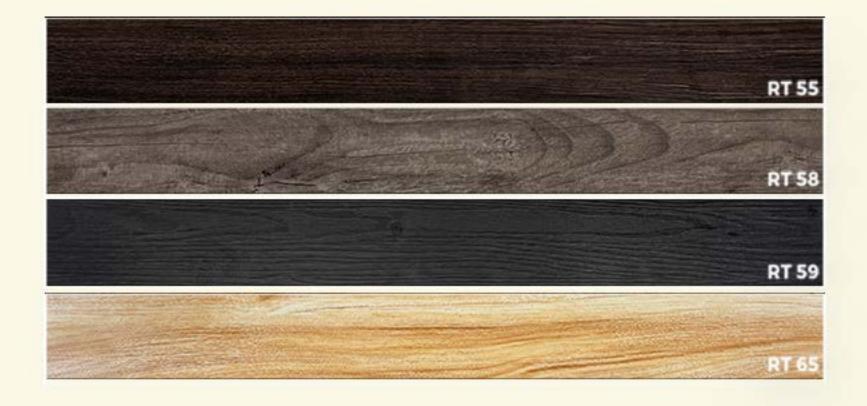

### LANTAI VINYL AQSA® RT SERIES (2MM COMPRESSED)

HARGA BIASA
RM 136.80
PER KOTAK
HARGA PROMOSI
RM 64.80
PER KOTAK
RM 3.80

#### SUPER COMPACT VINYL PLANKS 2MM COMPRESSED

1 KOTAK 24 PCS PLANK (36 SQFT)

SAIZ PLANK: 6" X 36" (152.4MM X 914.4MM)

· KETEBALAN : 2MM (COMPRESSED)

### LANTAI VINYL AQSA® RT SERIES (2MM COMPRESSED)

RM 136.80

**HARGA PROMOSI** 

RM**64**\_80

RM3.80

### SUPER COMPACT VINYL PLANKS 2MM COMPRESSED

1 KOTAK 24 PCS PLANK (36 SQFT)

SAIZ PLANK: 6" X 36" (152.4MM X 914.4MM)

· KETEBALAN : 2MM (COMPRESSED)