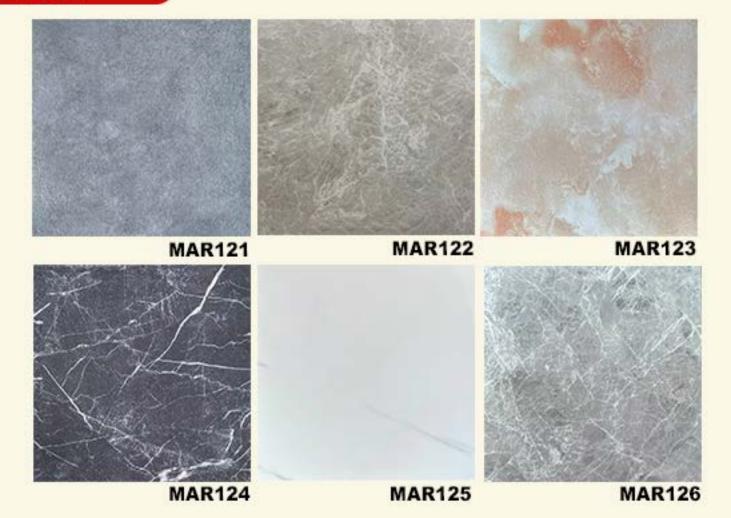

### XTRA ADHESIVE VINYL TILES 1.7MM (MAR SERIES)

• 1 KOTAK 36 PCS PLANK (36 SQFT)

SAIZ PLANK: 12" X 12" (304.8MM X 304.8MM)

. KETEBALAN: 1.2MM - 1.7MM COMPRESSED

MATERIAL : C-PVC

BACKING : X-TRA GRIP ADHESIVE