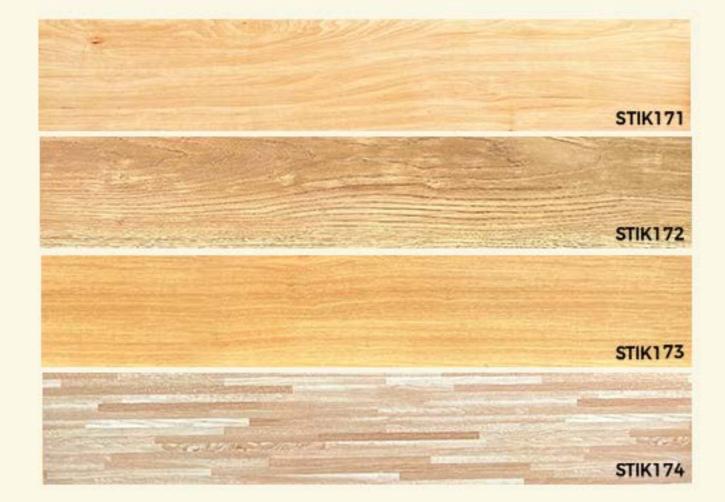

# PLANKS 1.7MM (STIK SERIES)

• 1 KOTAK 36 PCS PLANK (54 SQFT)

SAIZ PLANK: 6" X 36" (152.4MM X 914.4MM)
 KETEBALAN: 1.2MM - 1.7MM COMPRESSED

MATERIAL : C-PVC

BACKING : X-TRA GRIP ADHESIVE

RM 151.20

**HARGA PROMOSI** 

RM **75.6**0

RM**2**.80