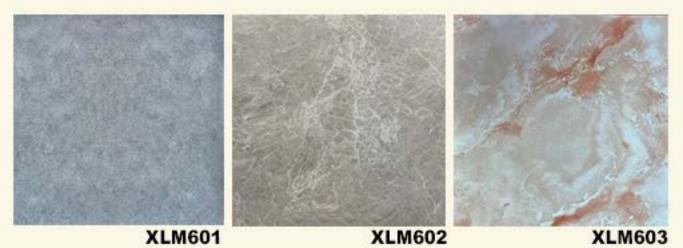

# XTRA LARGE ADHESIVE VINYL TILES 1.7MM (XLM SERIES)

1 KOTAK 20 PCS PLANK (77.5 SQFT)

SAIZ PLANK: 24" X 24" (600MM X 600MM)
 KETEBALAN: 1.2MM - 1.7MM COMPRESSED

MATERIAL : C-PVC

BACKING : X-TRA GRIP ADHESIVE

XLM604 XLM605