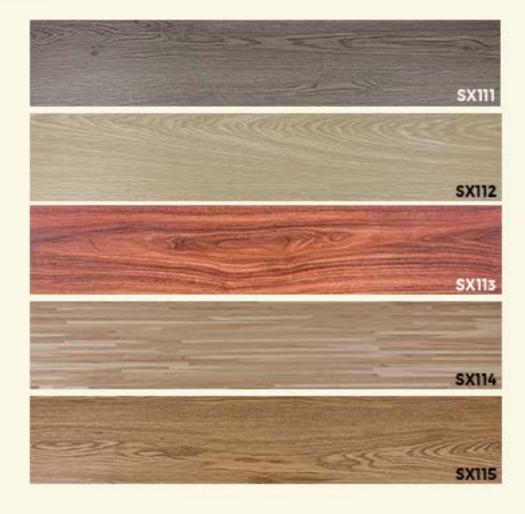

# LANTAI VINYL AQSA® SX VINYL FLOORING

RM 208.80

**HARGA PROMOSI** 

RM 180.00

RM**5.80** 

# AQSA® FLOORING - SUPER COMPACT VINYL PLANK 3.5MM (SX SERIES)

- SAIZ PLANK: 9" X 48" (228.6MM X 1219.2MM)
- KETEBALAN: 3MM 3.5MM COMPRESSED
- 1 KOTAK 12 PCS PLANK (36 SQFT)
- MATERIAL C PVC
- BACKING REINFORCED FIBERGLASS
- SAIZ PLANK LEBIH BESAR SESUAI UNTUK TANGGA & LANTAI
- PASTIKAN LANTAI DALAM KEADAAN BAIK DAN BERSIH