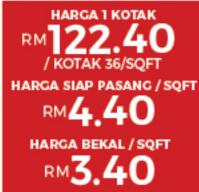

#### LANTAI VINYL AQSA® PREMIUM COMPRESSED LUXURY

HARGA 1 KOTAK

54

/ KOTAK 36/SOFT

RM 5.30

HARGA BEKAL / SQFT

RM4.30

HARGA SIAP PASANG / SQFT