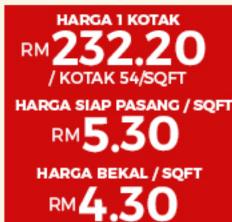

#### LANTAI VINYL AQSA® PREMIUM COMPRESSED LUXURY

HARGA 1 KOTAK

54

/ KOTAK 36/SOFT

RM 5.30

HARGA BEKAL / SQFT

RM4.30

HARGA SIAP PASANG / SQFT

RM