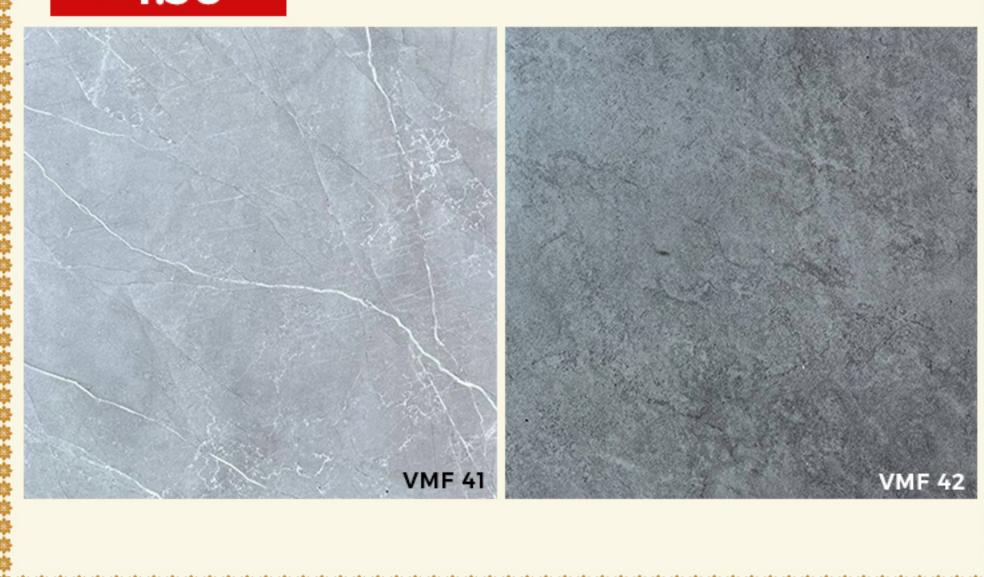

#### LANTAI VINYL AQSA® VMF VINYL FLOORING

# **AQSA® VMF VINYL FLOORING**

Al-Aqsa Carpets memperkenalkan LANTAI VINLY AQSA® VMF VINYL FLOORING. Dengan 2 REKA warna dan corak yang menarik untuk kegunaan kediaman, pejabat mahupun bangunan komersial.

- SAIZ PLANK : 18" X 18" (457.2MM X 457.2MM)
- KETEBALAN : 2.8MM
- I KOTAK 24 PCS PLANK (54 SQFT)
- CAMPURAN 100% FRESH PVC
- Pastikan Lantai dalam keadaan baik dan bersih