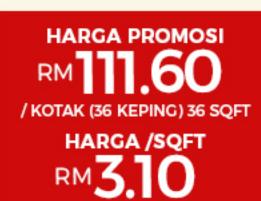

## LANTAI VINYL AQSA®

\*\*\*\*\*\*\*\*\*\*\*\*\*\*\*\*\*\*\*\*\*\*\*\*\*\*\*\*\*\*\*

RT SERIES (2MM COMPRESSED) (12 REKA BENTUK)

1 KOTAK: 24 PCS PLANK (36 SQFT) SAIZ PLANK: 6" X 36" (152.4 X 914.4MM) KETEBALAN: 2MM (COMPRESSED)