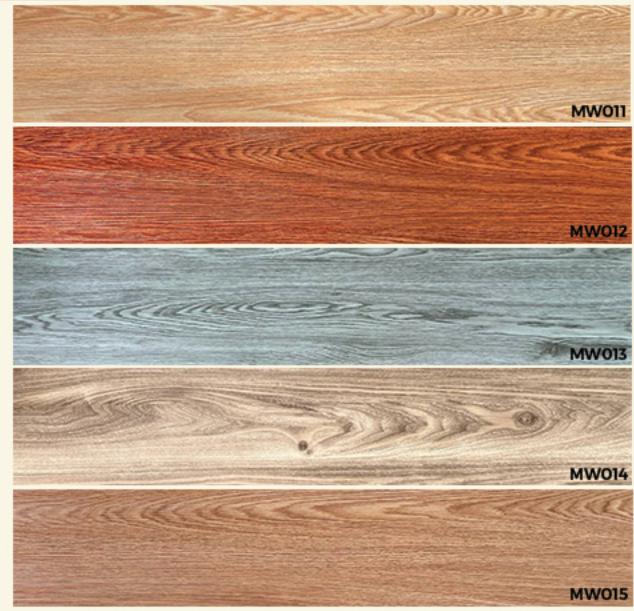

#### LANTAI VINYL AQSA® DRYBACK VINYL (MW SERIES)

## **SUPER COMPACT VINYL PLANKS 2.5MM**

Al-Aqsa Carpets memperkenalkan SUPER COMPACT VINYL PLANK 2.5MM (MW SERIES) Dengan 5 REKA warna dan corak yang menarik untuk kegunaan kediaman, pejabat mahupun bangunan komersial.

\*\*\*\*\*

- I KOTAK 12 PCS PLANK (36 SQFT)
- SAIZ PLANK : 9" X 48" (228.6MM x 1219.2MM)
- KETEBALAN : 2.5MM
- MATERIAL : C-PVC

\*\*\*\*\*\*\*\*

BACKING : REINFORCED FIBERGLASS