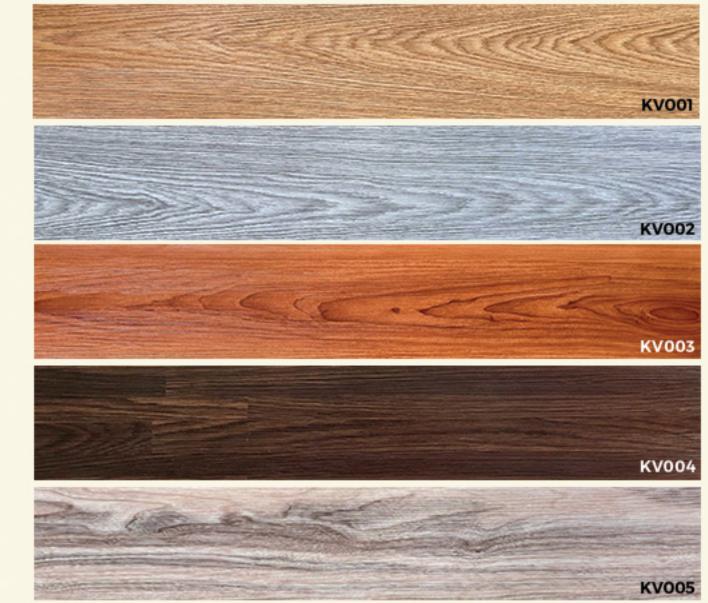

## **SUPER COMPACT VINYL PLANKS 2.2MM**

Al-Aqsa Carpets memperkenalkan SUPER COMPACT VINYL PLANK 2.2MM (KV SERIES) Dengan 5 REKA warna dan corak yang menarik untuk kegunaan kediaman, pejabat mahupun bangunan komersial.

- 1 KOTAK 24 PCS PLANK (36 SQFT)
- SAIZ PLANK : 6" X 36" (152.4MM x 914.4MM)
- KETEBALAN : 2.2MM
- MATERIAL : C-PVC
- BACKING : REINFORCED FIBERGLASS