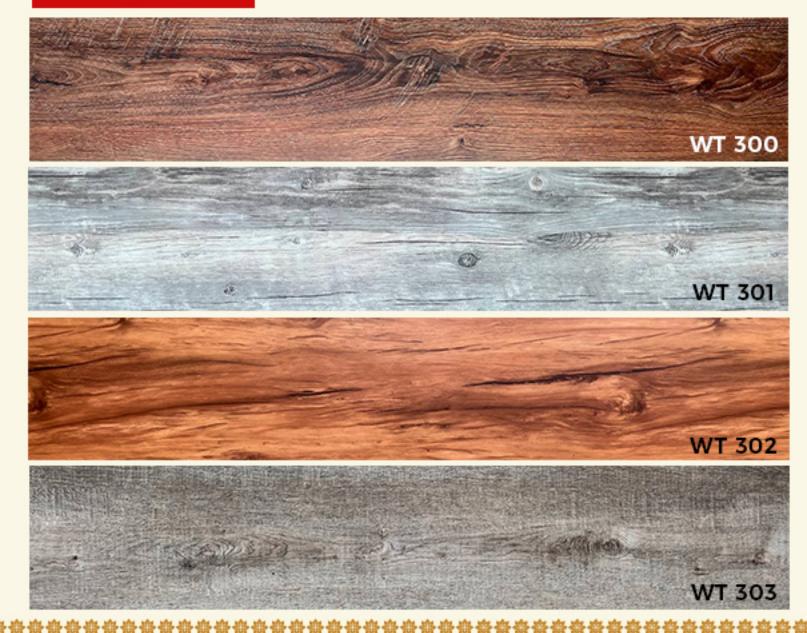

# LANTAI VINYL AQSA® WT VINYL FLOORING

RM

HARGA 1 KOTAK

/ KOTAK 36/SQFT HARGA SIAP PASANG / SQFT

RM610

HARGA BEKAL / SQFT

RM5.10

83.6

### AQSA® WT VINYL FLOORING (300 SERIES)

Al-Aqsa Carpets memperkenalkan LANTAI VINLY AQSA® WT VINYL FLOORING (300 SERIES). Dengan 4 REKA warna dan corak yang menarik untuk kegunaan kediaman, pejabat mahupun bangunan komersial.

- Saiz plank : 9" x 48" (229MM x 1220MM)
- Ketebalan : 3MM 3.5MM
- 1 kotak 12 PCS PLANK (36 SQFT)
- Campuran 100% FRESH PVC
  Pastikan Lantai dalam keadaan baik dan bersih