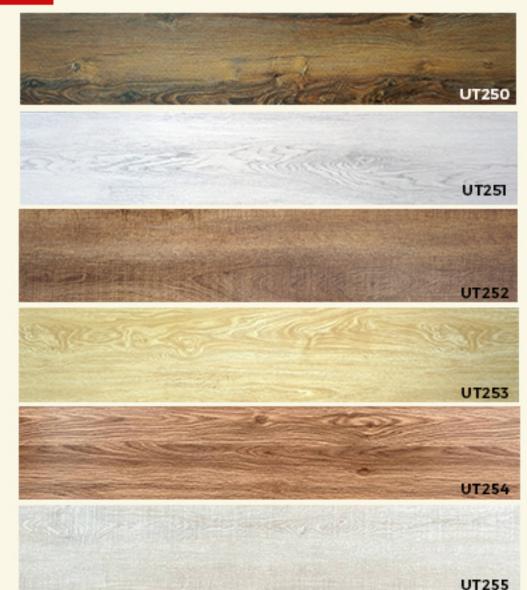

#### LANTAI VINYL AQSA® PREMIUM COMPRESSED LUXURY

HARGA 1 KOTAK

54

/ KOTAK 36/SOFT

RM 5.30

HARGA BEKAL / SQFT

RM4.30

HARGA SIAP PASANG / SQFT

## **AQSA® LUXURY VINYL PLANK**

Al-Aqsa Carpets memperkenalkan LANTAI VINLY AQSA® PREMIUM COMPRESSED LUXURY VINYL PLANK. Dengan 6 REKA warna dan corak yang menarik untuk kegunaan kediaman, pejabat mahupun bangunan komersial.

- SAIZ PLANK : 9" x 48" (228.6MM x 1219MM)
- KETEBALAN : 3MM COMPRESSED
- I KOTAK 12 PCS PLANK (36 SQFT)
- CAMPURAN 100% FRESH PVC
- Saiz plank lebih besar sesuai untuk tangga & lantai
- Pastikan Lantai dalam keadaan baik dan bersih