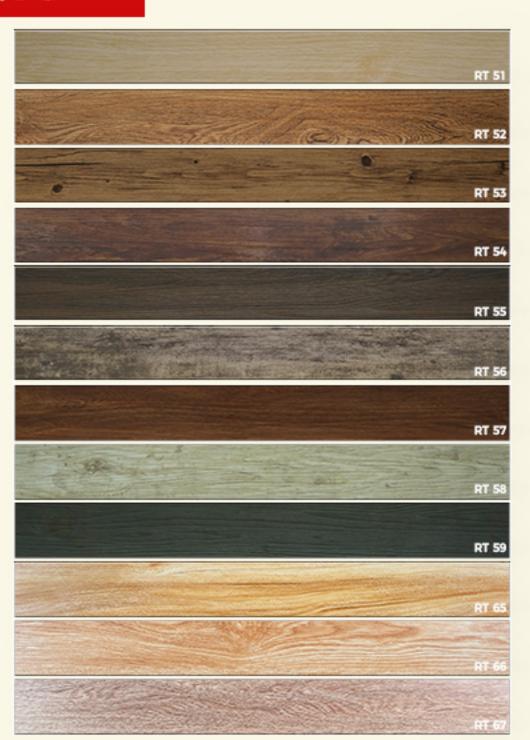

## LANTAI VINYL AQSA®

\*\*\*\*\*\*\*\*\*\*\*\*\*\*\*\*\*\*\*\*\*\*\*\*\*\*\*\*\*\*\*

RT SERIES (2MM COMPRESSED) (12 REKA BENTUK)

1 KOTAK: 24 PCS PLANK (36 SQFT) SAIZ PLANK: 6" X 36" (152.4 X 914.4MM) KETEBALAN: 2MM (COMPRESSED)